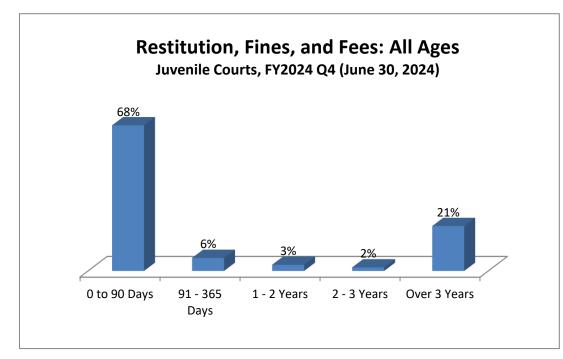

| 0 to 90 Days | 91 - 365 Days | 1 - 2 Years | 2 - 3 Years | Over 3 Years |
|--------------|---------------|-------------|-------------|--------------|
| 92%          | 2%            | 3%          | 1%          | 1%           |
| 100%         | 0%            | 0%          | 0%          | 0%           |
| 84%          | 3%            | 7%          | 3%          | 3%           |
| 91%          | 1%            | 0%          | 1%          | 7%           |
| 99%          | 0%            | 0%          | 1%          | 0%           |
| 87%          | 1%            | 0%          | 1%          | 11%          |
| 52%          | 10%           | 5%          | 4%          | 30%          |
| 46%          | 4%            | 4%          | 5%          | 40%          |
| 100%         | 0%            | 0%          | 0%          | 0%           |
| 69%          | 27%           | 3%          | 0%          | 1%           |
| 62%          | 20%           | 6%          | 2%          | 9%           |
| 85%          | 0%            | 1%          | 0%          | 14%          |
| 87%          | 0%            | 0%          | 0%          | 13%          |
| 97%          | 0%            | 0%          | 0%          | 3%           |
| 79%          | 0%            | 0%          | 0%          | 21%          |
|              |               |             |             |              |
| 81%          | 0%            | 2%          | 0%          | 17%          |
| 56%          | 8%            | 3%          | 0%          | 32%          |
| 93%          | 0%            | 0%          | 0%          | 7%           |
| 27%          | 0%            | 0%          | 0%          | 73%          |
| 57%          | 2%            | 5%          | 1%          | 34%          |
| 56%          | 11%           | 2%          | 0%          | 31%          |
| 57%          | 13%           | 7%          | 0%          | 23%          |
|              |               |             |             |              |
| 55%          | 22%           | 6%          | 0%          | 17%          |
| 51%          | 49%           | 0%          | 0%          | 0%           |
| 60%          | 0%            | 8%          | 0%          | 32%          |
| 100%         | 0%            | 0%          | 0%          | 0%           |
| 53%          | 47%           | 0%          | 0%          | 0%           |
| 41%          | 59%           | 0%          | 0%          | 0%           |
| 98%          | 2%            | 0%          | 0%          | 0%           |
| 97%          | 3%            | 0%          | 0%          | 0%           |
| 100%         | 0%            | 0%          | 0%          | 0%           |
|              |               |             |             |              |
| 68%          | 6%            | 3%          | 2%          | 21%          |
| 0 to 90 Days | 91 - 365 Days | 1 - 2 Years | 2 - 3 Years | Over 3 Years |
| 68%          | 6%            | 3%          | 2%          | 21%          |