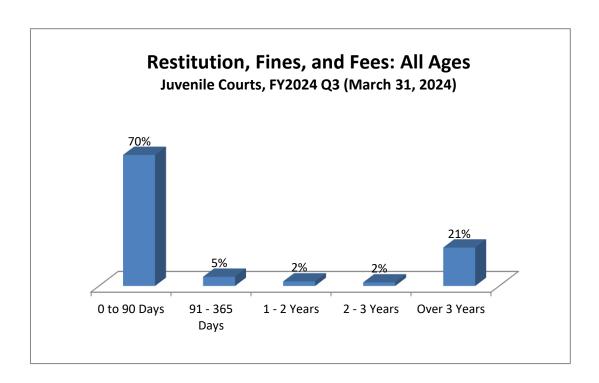

| 0 to 90 Days | 91 - 365 Days | 1 - 2 Years | 2 - 3 Years | Over 3 Years |
|--------------|---------------|-------------|-------------|--------------|
| 92%          | 4%            | 2%          | 1%          | 1%           |
| 97%          | 2%            | 0%          | 0%          | 0%           |
| 88%          | 5%            | 3%          | 2%          | 2%           |
| 92%          | 1%            | 0%          | 1%          | 7%           |
| 99%          | 0%            | 0%          | 1%          | 0%           |
| 88%          | 1%            | 0%          | 1%          | 10%          |
| 54%          | 8%            | 5%          | 5%          | 29%          |
| 49%          | 4%            | 4%          | 5%          | 38%          |
| 71%          | 35%           | 0%          | 0%          | -6%          |
| 62%          | 31%           | 2%          | 5%          | 0%           |
| 65%          | 13%           | 7%          | 3%          | 12%          |
| 85%          | 1%            | 0%          | 0%          | 14%          |
| 85%          | 1%            | 0%          | 0%          | 14%          |
| 93%          | 0%            | 0%          | 0%          | 7%           |
| 80%          | 0%            | 0%          | 0%          | 20%          |
|              |               |             |             |              |
| 75%          | 3%            | 0%          | 0%          | 22%          |
| 57%          | 4%            | 3%          | 0%          | 35%          |
| 96%          | 0%            | 0%          | 0%          | 4%           |
| 0%           | 0%            | 0%          | 0%          | 100%         |
| 47%          | 3%            | 8%          | 0%          | 43%          |
| 62%          | 5%            | 2%          | 0%          | 32%          |
| 66%          | 9%            | 5%          | 0%          | 20%          |
| 100%         | 0%            | 0%          | 0%          | 0%           |
| 72%          | 10%           | 5%          | 0%          | 13%          |
| 71%          | 29%           | 0%          | 0%          | 0%           |
| 56%          | 8%            | 6%          | 0%          | 31%          |
| 100%         | 0%            | 0%          | 0%          | 0%           |
| 100%         | 0%            | 0%          | 0%          | 0%           |
| 55%          | 45%           | 0%          | 0%          | 0%           |
| 98%          | 2%            | 0%          | 0%          | 0%           |
| 100%         | 0%            | 0%          | 0%          | 0%           |
| 95%          | 5%            | 0%          | 0%          | 0%           |
|              |               |             |             |              |
| 70%          | 5%            | 2%          | 2%          | 21%          |
| 0 to 90 Days | 91 - 365 Days | 1 - 2 Years | 2 - 3 Years | Over 3 Years |
| 70%          | 5%            | 2%          | 2%          | 21%          |