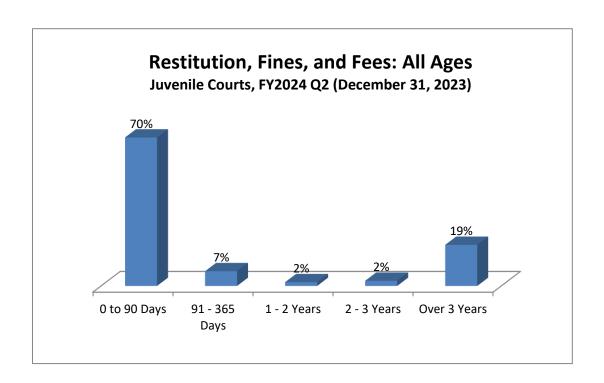

| 0 to 90 Days | 91 - 365 Days | 1 - 2 Years | 2 - 3 Years | Over 3 Years |
|--------------|---------------|-------------|-------------|--------------|
| 95%          | 2%            | 2%          | 1%          | 1%           |
| 99%          | 1%            | 0%          | 0%          | 0%           |
| 92%          | 2%            | 3%          | 2%          | 2%           |
| 80%          | 12%           | 0%          | 1%          | 7%           |
| 99%          | 0%            | 0%          | 1%          | 0%           |
| 69%          | 19%           | 0%          | 1%          | 11%          |
| 53%          | 10%           | 3%          | 6%          | 27%          |
| 47%          | 9%            | 1%          | 8%          | 34%          |
| 0%           | 122%          | 0%          | 0%          | -22%         |
| 72%          | 17%           | 5%          | 2%          | 4%           |
| 67%          | 11%           | 7%          | 3%          | 12%          |
| 86%          | 1%            | 0%          | 0%          | 12%          |
| 91%          | 1%            | 0%          | 0%          | 8%           |
| 94%          | 0%            | 0%          | 6%          | 0%           |
| 87%          | 0%            | 0%          | 0%          | 13%          |
|              |               |             |             |              |
| 68%          | 4%            | 0%          | 0%          | 27%          |
| 50%          | 11%           | 3%          | 0%          | 35%          |
| 96%          | 0%            | 0%          | 0%          | 4%           |
| 0%           | 0%            | 0%          | 0%          | 100%         |
| 34%          | 6%            | 7%          | 0%          | 53%          |
| 55%          | 13%           | 2%          | 0%          | 30%          |
| 69%          | 4%            | 7%          | 0%          | 20%          |
|              |               |             |             |              |
| 76%          | 4%            | 7%          | 0%          | 12%          |
| 100%         | 0%            | 0%          | 0%          | 0%           |
| 51%          | 3%            | 7%          | 0%          | 39%          |
| 100%         | 0%            | 0%          | 0%          | 0%           |
| 100%         | 0%            | 0%          | 0%          | 0%           |
| 100%         | 0%            | 0%          | 0%          | 0%           |
| 88%          | 12%           | 0%          | 0%          | 0%           |
| 100%         | 0%            | 0%          | 0%          | 0%           |
| 100%         | 0%            | 0%          | 0%          | 0%           |
|              |               |             |             |              |
| 70%          | 7%            | 2%          | 2%          | 19%          |
| 0 to 90 Days | 91 - 365 Days | 1 - 2 Years | 2 - 3 Years | Over 3 Years |
| 70%          | 7%            | 2%          | 2%          | 19%          |