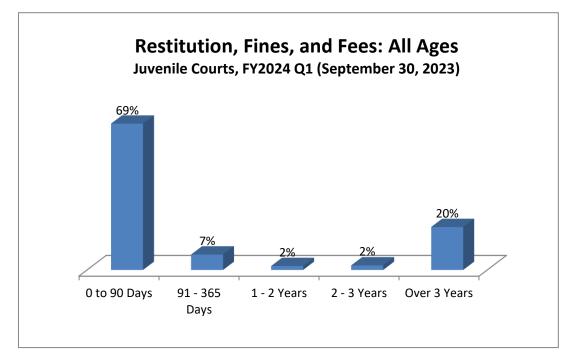

| 0 to 90 Days | 91 - 365 Days | 1 - 2 Years | 2 - 3 Years | Over 3 Years |
|--------------|---------------|-------------|-------------|--------------|
| 95%          | 2%            | 2%          | 0%          | 1%           |
| 100%         | 0%            | 0%          | 0%          | 0%           |
| 93%          | 2%            | 3%          | 0%          | 2%           |
| 89%          | 2%            | 1%          | 0%          | 8%           |
| 99%          | 0%            | 1%          | 0%          | 0%           |
| 84%          | 3%            | 1%          | 0%          | 12%          |
| 53%          | 12%           | 3%          | 5%          | 27%          |
| 48%          | 9%            | 2%          | 7%          | 34%          |
| 71%          | 36%           | 0%          | 0%          | -6%          |
| 68%          | 16%           | 7%          | 3%          | 7%           |
| 62%          | 20%           | 5%          | 1%          | 11%          |
| 77%          | 2%            | 0%          | 1%          | 20%          |
| 90%          | 1%            | 0%          | 0%          | 9%           |
| 96%          | 0%            | 0%          | 4%          | 0%           |
| 90%          | 0%            | 0%          | 0%          | 10%          |
|              |               |             |             |              |
| 58%          | 5%            | 0%          | 1%          | 37%          |
| 72%          | 7%            | 1%          | 0%          | 20%          |
| 96%          | 0%            | 0%          | 0%          | 4%           |
| 0%           | 0%            | 0%          | 0%          | 100%         |
| 12%          | 10%           | 5%          | 0%          | 72%          |
| 57%          | 14%           | 0%          | 1%          | 28%          |
| 82%          | 0%            | 7%          | 0%          | 11%          |
|              |               |             |             |              |
| 82%          | 0%            | 7%          | 0%          | 11%          |
| 73%          | 2%            | 4%          | 0%          | 22%          |
| 48%          | 3%            | 8%          | 0%          | 41%          |
| 100%         | 0%            | 0%          | 0%          | 0%           |
| 100%         | 0%            | 0%          | 0%          | 0%           |
| 100%         | 0%            | 0%          | 0%          | 0%           |
| 97%          | 3%            | 0%          | 0%          | 0%           |
| 100%         | 0%            | 0%          | 0%          | 0%           |
| 97%          | 3%            | 0%          | 0%          | 0%           |
|              |               |             |             |              |
| 69%          | 7%            | 2%          | 2%          | 20%          |
| 0 to 90 Days | 91 - 365 Days | 1 - 2 Years | 2 - 3 Years | Over 3 Years |
| 69%          | 7%            | 2%          | 2%          | 20%          |