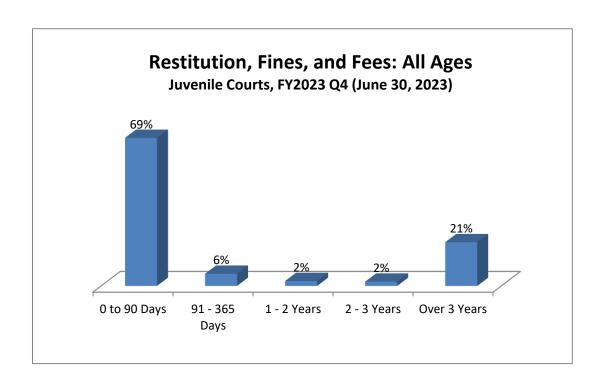

| 0 to 90 Days | 91 - 365 Days | 1 - 2 Years | 2 - 3 Years | Over 3 Years |
|--------------|---------------|-------------|-------------|--------------|
| 94%          | 3%            | 1%          | 0%          | 1%           |
| 97%          | 3%            | 0%          | 0%          | 0%           |
| 94%          | 3%            | 2%          | 0%          | 2%           |
| 91%          | 1%            | 1%          | 0%          | 8%           |
| 99%          | 0%            | 1%          | 0%          | 0%           |
| 85%          | 2%            | 1%          | 0%          | 12%          |
| 52%          | 11%           | 5%          | 5%          | 26%          |
| 47%          | 10%           | 6%          | 6%          | 31%          |
| 122%         | 0%            | 0%          | 0%          | -22%         |
| 49%          | 21%           | 13%         | 5%          | 12%          |
| 67%          | 15%           | 4%          | 1%          | 13%          |
| 75%          | 0%            | 0%          | 1%          | 25%          |
| 86%          | 0%            | 0%          | 0%          | 14%          |
| 96%          | 0%            | 0%          | 4%          | 0%           |
| 69%          | 0%            | 0%          | 0%          | 31%          |
|              |               |             |             |              |
| 63%          | 0%            | 0%          | 1%          | 36%          |
| 77%          | 3%            | 0%          | 0%          | 19%          |
| 96%          | 0%            | 0%          | 0%          | 4%           |
| 0%           | 0%            | 0%          | 0%          | 100%         |
| 17%          | 13%           | 2%          | 0%          | 68%          |
| 67%          | 4%            | 0%          | 1%          | 28%          |
| 82%          | 4%            | 3%          | 0%          | 11%          |
| 100%         | 0%            | 0%          | 0%          | 0%           |
| 80%          | 5%            | 3%          | 0%          | 12%          |
| 62%          | 14%           | 0%          | 0%          | 24%          |
| 23%          | 16%           | 0%          | 0%          | 60%          |
| 19%          | 81%           | 0%          | 0%          | 0%           |
| 100%         | 0%            | 0%          | 0%          | 0%           |
| 92%          | 8%            | 0%          | 0%          | 0%           |
| 100%         | 0%            | 0%          | 0%          | 0%           |
|              |               |             |             |              |
| 100%         | 0%            | 0%          | 0%          | 0%           |
|              |               |             |             |              |
| 69%          | 6%            | 2%          | 2%          | 21%          |
| 0 to 90 Days | 91 - 365 Days | 1 - 2 Years | 2 - 3 Years | Over 3 Years |
| 69%          | 6%            | 2%          | 2%          | 21%          |