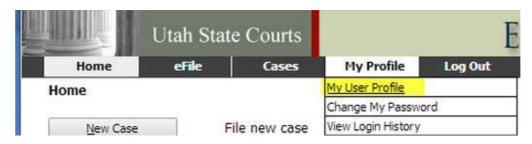

To set a default prosecutor, each user (prosecuting attorney) needs to go to "My User Profile":

Select Modify User Profile at the bottom of the new screen

| Role:               | Prosecuting Attorney |
|---------------------|----------------------|
| Date Approved:      | Not Available        |
| Expiration Date:    | 02/12/2044           |
| Gatekeeper:         | None                 |
| Modify User Profile | Change Password      |